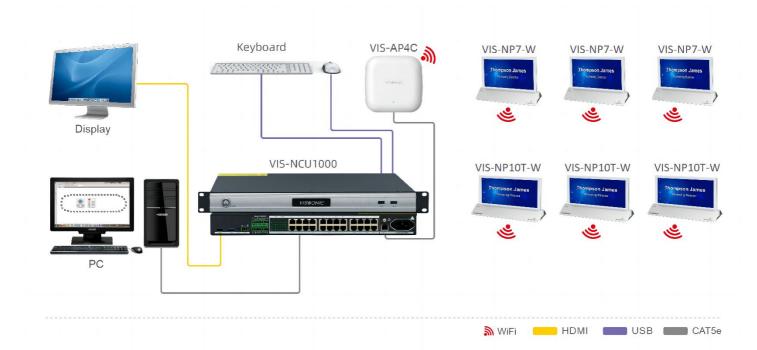

VIS-NCU1000 Control unit with web interface

- Web page for easy manage the content of name plate.
- High speed CPU and 16G RAM.
- Connect monitor and keyboard to it directly for operation.
- Support POE and can cascade with more hub switch for expansion.
- Two front USB ports, which can be operated locally through the USB keyboard and mouse. At the same time, use flash driver to read customized background images.

| Network port  | 24x 10/100/1000M RJ45 interface, standard PoE power supply |
|---------------|------------------------------------------------------------|
| Serial port   | 1xRS485                                                    |
| Link port     | 1x RJ45 for AP                                             |
| USB port      | 2x USB port for keyboard mouse                             |
| Power         | AC 90~240V 50/60Hz power button with indicator             |
| Memory        | 16G RAM                                                    |
| Video port    | 1xHDMI out                                                 |
| Dimension(mm) | 483L x 260W x43.6H                                         |
| Weight        | 3.7KG                                                      |
|               |                                                            |

# **System Diagram**