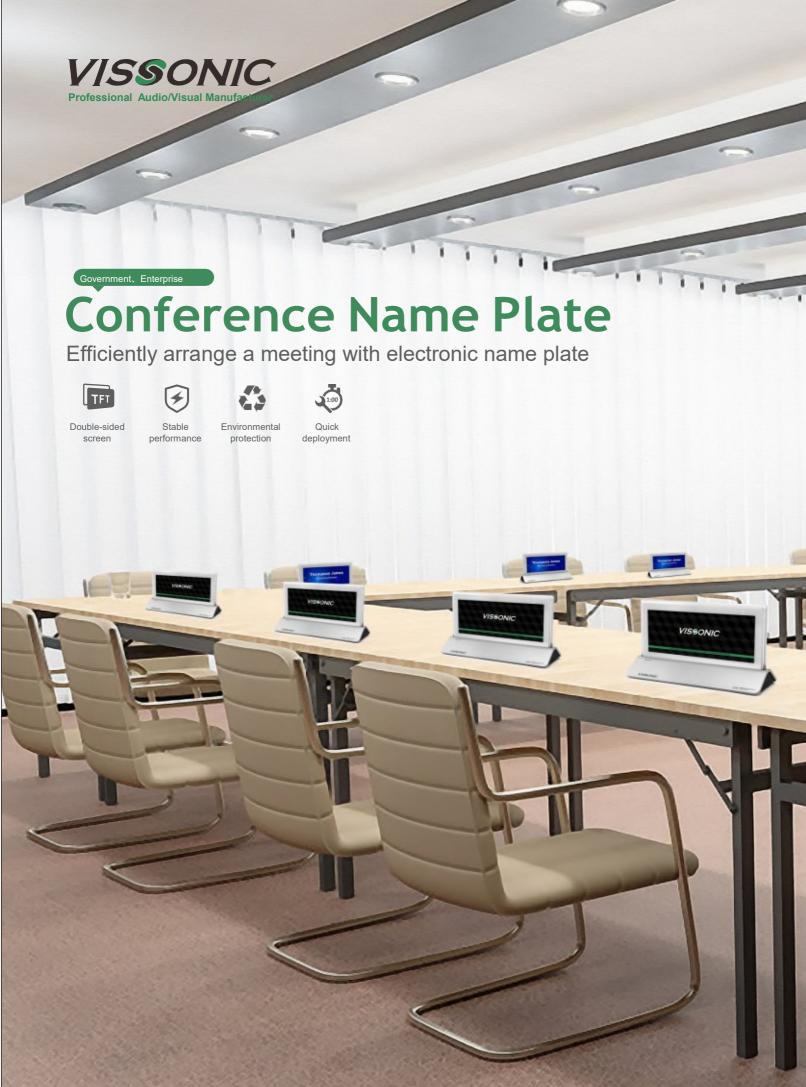

VIS-NP7-W 7" WIFI Wireless Conference Name Plate

The 7" Wi-Fi wireless name plate adopts a 1024x600 capacitive touch screen. The body is made of environmentally friendly PC materials to create such elegant interface and provide a sensitive touch experience. The wireless function makes the meeting process more flexible and convenient, without the use of cumbersome cables. It's a perfect device to modern meeting room integrate with conference system.

The double-sided high-resolution screen can display different content, and all content can be easily edited on the software and can be saved after power off, providing a friendly solution for the information display of conference participants. The built-in meeting management function can quickly change the participant information before the next meeting begins.

#### **Features**

- Surrounded by environmentally friendly PC materials with clear LCD double-sidedtouch screen, true color display.
- User-friendly software for transferring pictures and text, and supports power-off content storage.
- True color display to maximize legibility, high refresh rate to prevent flickering in video.
- The Wireless function greatly increases the freedom and convenience of the conference
- The weight of the product and base design provide perfect support, and it is not easy to knock down on the desktop.