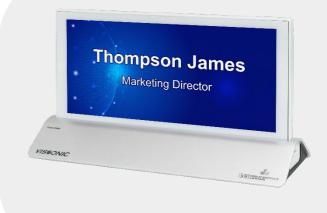

VIS-NCU1000 Control unit with web interface

- Web page for easy manage the content of name plate.
- High speed CPU and 16G RAM.
- Connect monitor and keyboard to it directly for operation.
- Support POE and can cascade with more hub switch for expansion.
- Two front USB ports, which can be operated locally through the USB keyboard and mouse. At the same time, use flash driver to read customized background images.

| Network port  | 24x 10/100/1000M RJ45 interface, standard PoE power supply |
|---------------|------------------------------------------------------------|
| Serial port   | 1xRS485                                                    |
| Link port     | 1x RJ45 for AP                                             |
| USB port      | 2x USB port for keyboard mouse                             |
| Power         | AC 90~240V 50/60Hz power button with indicator             |
| Memory        | 16G RAM                                                    |
| Video port    | 1xHDMI out                                                 |
| Dimension(mm) | 483L x 260W x43.6H                                         |
| Weight        | 3.7KG                                                      |
|               |                                                            |