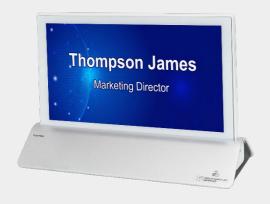

VIS-NP10T-W 10.36" WIFI Wireless Conference Name Plate

The 10.36" WIFI Wireless name plate adopts a 1600x720 capacitive touch screen. The body is made of environmentally friendly PC materials to create such elegant interface and provide a sensitive touch experience. The wireless function makes the meeting process more flexible and convenient, without the use of cumbersome cables. It's a perfect device to modern meeting room integrate with conference system.

The double-sided high-resolution screen can display different content, and all content can be easily edited on the software and can be saved after power off, providing a friendly solution for the information display of conference participants. The built-in meeting management function can quickly change the participant information before the next meeting begins.

### **Features**

- Surrounded by environmentally friendly PC materials with clear LCD double-sidedtouch screen, true color display.
- User-friendly software for transferring pictures and text, and supports power-off content storage.
- True color display to maximize legibility, high refresh rateto prevent flickering in video.
- The Wireless function greatly increases the freedom and convenience of the conference.
- The weight of the product and base design provide perfect support, and it is not easy to knock down on the desktop.