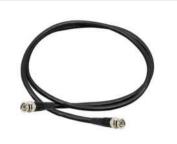

## A-8 Accessories

- Shield electromagnetic interference
- Prevent conference signal attenuation
- Metal connection interfaces in both side

VIS-LD10/20/30/50/100 Coxial RG59 cable

- High-strength flexible cable
- Two RJ45 shielded male connectors can reduce electromagnetic interference
- Extension cable for controller to CU/DU unit