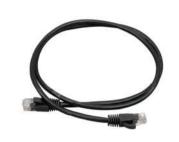

VIS-HL002/003/005/10/20/50/100 CAT5 cable

- Connect to the conference management software
- Read and write information to IC card
- Encrypted information such as personnel name, seat number, etc

VIS-CARDWR IC card writer