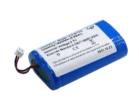

- ISO/IEC 14443A/MIFARE
- Compatible with access control system
- Used for conference sign-in and identity authentication

VIS-ICCARD Contactless IC card

- Specific lithium battery for receiver
- Can be charged in the receiver
- The capacity is 1600mAh, working voltage is 3 7V

VIS-BTPS Rechargable battery pack

- External touch control panel
- Can be used for analog to digital audio box
- Provide communication for 2PIN and 3PIN Phoenix connector

VIS-BAIB Switch button

- External touch control panel
- Can be used for XLR connector for audio output
- Provide Phoenix connector to connect to audio processor control