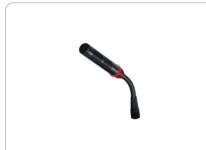

VIS-MDM Square-type mic

- 220mm flexible adjustable gooseneck
- Two-color LED status indicator
- Anti-wind microphone foam cover

VIS-M220 220mm Gooesneck mic

- 330mm dual flexible sections on gooseneck
- Two-color LED status indicator
- Anti-wind microphone foam cover