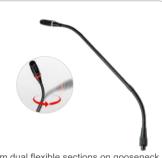

VIS-M330 330mm flexible gooseneck mic

- 410mm dual flexible sections on gooseneck
- Two-color LED status indicator
- Anti-wind microphone foam cover

VIS-M410 410mm flexible gooseneck mic

- 410mm dual flexible sections on gooseneck
- XLR port
- Two-color LED status indicator
- · Anti-wind microphone foam cover VIS-M410-R