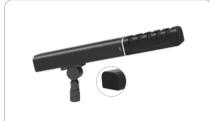

## A-8 Accessories

- Digital and analog audio output
- All-metal design, matte surface texture
- · Cardioid direction, adjustable moving angle

VIS-MDA Sqaure-type dual capsule mic

- Array type dual capsule design, wide sound pickup
- All-metal design, matte surface texture
- · Cardioid direction, adjustable moving angle