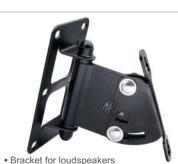

VIS-BDSP Switch button

- Adjustable vertical and horizontal angle
- High-quality metal structure can carry heavy equipment

VIS-SPKBR Accessories