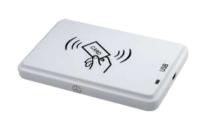

VIS-HL002/003/005/10/20/50/100 CAT5 cable

- Connect to the conference management software
- Read and write information to IC card
- Encrypted information such as personnel name, seat number, etc

VIS-CARDWR IC card writer