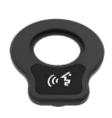

VIS-BTPS Rechargable battery pack

- External touch control panel
- Can be used for analog to digital audio box
- Provide communication for 2PIN and 3PIN Phoenix connector

VIS-BAIB Switch button

- External touch control panel
- Can be used for XLR connector for audio output
- Provide Phoenix connector to connect to audio processor control