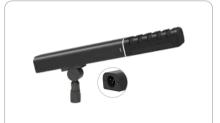

## A-8 Accessories

- Digital and analog audio output
- All-metal design, matte surface texture
- · Cardioid direction, adjustable moving angle

VIS-MDA Sqaure-type dual capsule mic

- Array type dual capsule design, wide sound pickup
- All-metal design, matte surface texture
- · Cardioid direction, adjustable moving angle