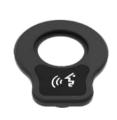

VIS-BTPS Rechargable battery pack

- External touch control panel
- Can be used for analog to digital audio box
- Provide communication for 2PIN and 3PIN Phoenix connector

VIS-BAIB Switch button

- External touch control panel
- Can be used for XLR connector for audio output
- Provide Phoenix connector to connect to audio processor control